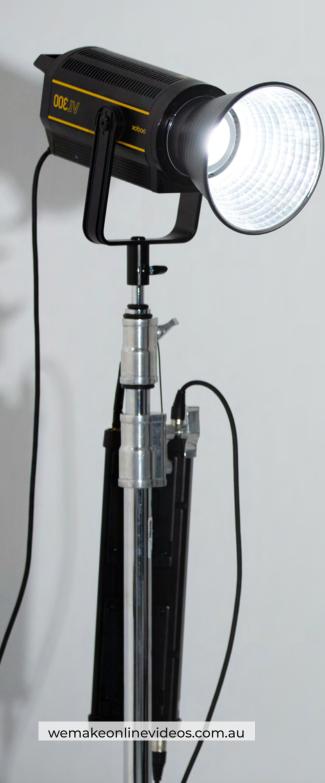

#### **SIMPLE LIGHT**

#### **TOTAL \$110**

Aputure 300d II (x1) 85cm Parabolic Softbox (x1) Shotbag (x1) C-Stand (x1)

#### **BASIC LIGHT**

#### **TOTAL \$270**

Aputure 300d II (x1)
Aputure 120d II (x2)
5 in 1 Reflector (x1)
85cm Parabolic Softbox (x1)
Shotbag (x4)
C-Stand (x2)
Manfrotto Light Stand (x2)
Grip head (x2)