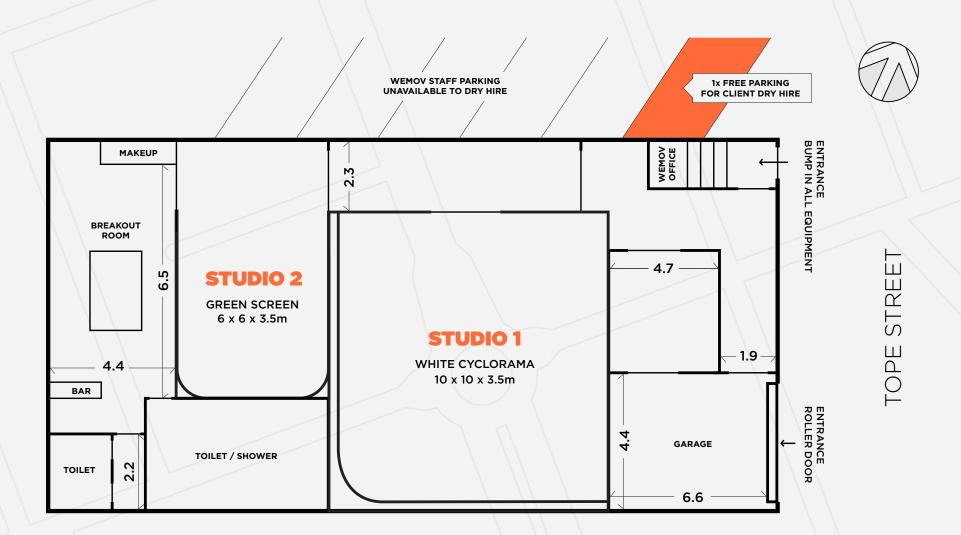

## **FLOOR PLAN**

# CYCLORAMA FEATURES

- 10x10m WHITE SHOOTING SPACE
- 6x6m GREEN SHOOTING SPACE
- 3 PHASE / 20 AMP OUTLET
- 3.5m CEILING
- GARAGE ROLLER DOOR ENTRANCE
- DOUBLE DOORWAYS
- WIDE CORRIDORS

Check out our BTS Studio Setup video