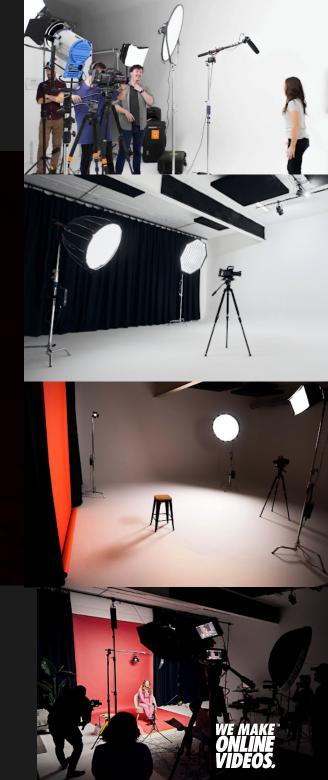

# CYCLORAMA FEATURES

- 10x10m WHITE SHOOTING SPACE
- 6x6m GREEN SHOOTING SPACE
- 3 PHASE / 20 AMP OUTLET
- 3.5m CEILING
- GARAGE ROLLER DOOR ENTRANCE
- DOUBLE DOORWAYS
- WIDE CORRIDORS

Check out our BTS Studio Setup video