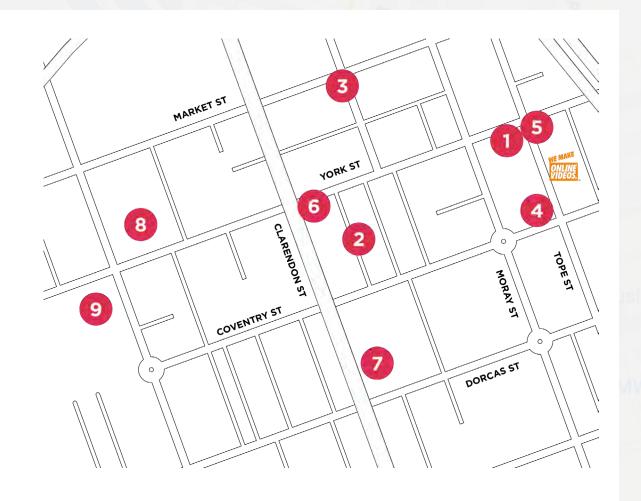

### **PARKING**

#### **ALL-DAY PAID PARKING**

#### 1. First Parking Pty Ltd

- a. 75 Dorcas St Melbourne VIC 3205
- b. 10 Min Walk / \$21 All Day

#### 2. Care Park Pty Ltd

- a. 29 Moray Street Melbourne VIC 3006
- b. 9 Min Walk / \$22 All Day

#### 3. Coles Local South Melbourne

- a. 229 Coventry St,
  - South Melbourne VIC 3205
- b. 7 Min Walk / \$35 All Day