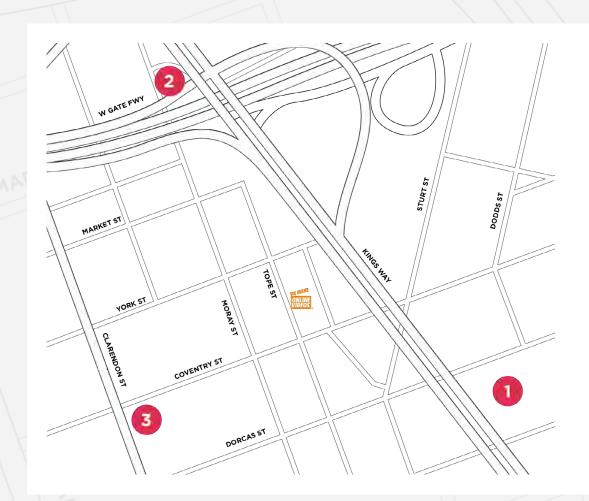

### **PARKING**

#### **ALL-DAY PAID PARKING**

#### 1. First Parking Pty Ltd

- a. 75 Dorcas St Melbourne VIC 3205
- b. 10 Min Walk / \$21 All Day

#### 2. Care Park Pty Ltd

- a. 29 Moray Street Melbourne VIC 3006
- b. 9 Min Walk / \$22 All Day

#### 3. Coles Local South Melbourne

- a. 229 Coventry St,
  - South Melbourne VIC 3205
- b. 7 Min Walk / \$35 All Day