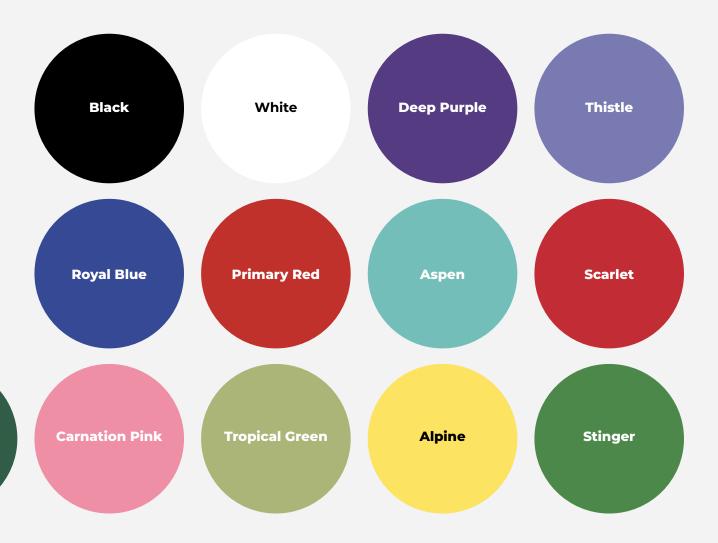

### **PAPER ROLL COLOURS**

**Deep Green** 

# ADD ADDITIONAL PAPER ROLLS:

**\$25 PER COLOUR** 

If there is a specific colour paper roll you're looking for, please contact **Borge's Imaging** directly to order and pick up: