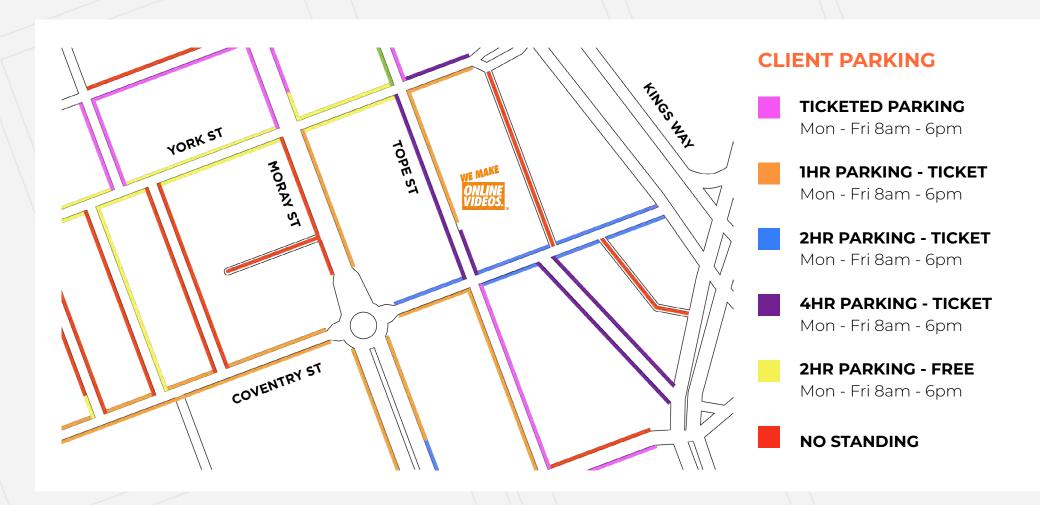

. Dorcas St, 127. York St, & 118. Sturt St/Kings Way.

#### **EMERGENCY SERVICES**

#### **Nearest Hospital:**

The Alfred Hospital Emergency & Trauma Centre, 55 Commercial Rd, Melbourne VIC 3004

#### **Nearest Fire Station:**

FRV Fire Station, 26 Moray St, Southbank VIC 3006

#### **Nearest Police Station:**

Southbank Police Station, 66-76 Moray St, Southbank VIC 3006

In an emergency, please call 000



### **PARKING**



#### **ALL-DAY PAID PARKING**

#### 1. First Parking Pty Ltd

- a. 75 Dorcas St Melbourne VIC 3205
- b. 10 Min Walk / \$21 All Day

#### 2. Care Park Pty Ltd

- a. 29 Moray Street Melbourne VIC 3006
- b. 9 Min Walk / \$22 All Day

#### 3. Coles Local South Melbourne

- a. 229 Coventry St,
  - South Melbourne VIC 3205
- b. 7 Min Walk / \$35 All Day



## **PARKING**





## **FLOOR PLAN**





# CYCLORAMA FEATURES

- 10x10m WHITE SHOOTING SPACE
- 6x6m GREEN SHOOTING SPACE
- 3 PHASE / 20 AMP OUTLET
- 3.5m CEILING
- GARAGE ROLLER DOOR ENTRANCE
- DOUBLE DOORWAYS
- WIDE CORRIDORS





Check out our BTS Studio Setup video





# **PROPS LIBRARY CHAIRS \$10**





# PROPS LIBRARY COUCHES & OTHER SEATING \$30





# PROPS LIBRARY TABLES & SHELVES \$20





# **PROPS LIBRARY CURTAINS & CLOTHS \$10**





# PROPS LIBRARY CUSHIONS





# PROPS LIBRARY MISC. PROPS





# PROPS LIBRARY RUGS COMPLIMENTARY





### **PAPER ROLL COLOURS**

**Deep Green** 

# ADD ADDITIONAL PAPER ROLLS:

**\$25 PER COLOUR** 

If there is a specific colour paper roll you're looking for, please contact **Borge's Imaging** directly to order and pick up:

#### **ADDRESS:**

449 Graham St,